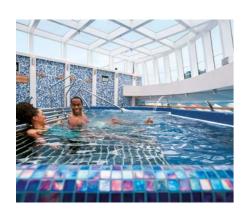

#### **SERENITY**

Guests can sway gently in a hammock whilst sipping on frozen cocktails in our serenity area. Serenity is our peaceful retreat for guests aged 21 and over, where ambient music, relaxing whirlpools and secluded location will make them feel like they're in paradise.

We all know working out can make you feel amazing, and in our outdoor gym with panoramic ocean views, it looks breath-taking too. For total tranquillity, guests can visit our Spa – with premium therapies like hot stone massages, aromatherapy and full-body wraps.