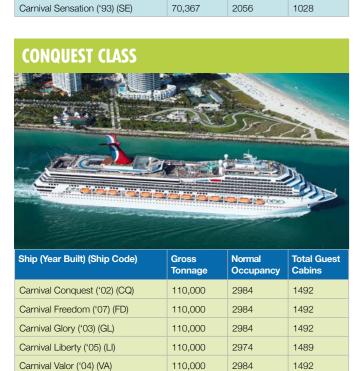

### THE CARNIVAL FLEET

### **FANTASY CLASS Total Guest** Ship (Year Built) (Ship Code) 2056 1028 Carnival Ecstasy ('91) (EC) 70.367

71.909

70,367

70,367

70,367

70,367

2130

2056

2056

2056

2054

2124

1026

1028

1028

1028

1027

1026

TRAVEL AGENTS ROCK MANUAL

### WE HAVE THE **BIGGEST** FLEET IN THE CRUISE INDUSTRY AND OFFER DURATIONS OF 2-24 NIGHTS WHICH GIVE YOUR CLIENTS SO MUCH CHOICE.

\* Refurbished/Renamed

Carnival Radiance ('99) (RD) \*

101,509

1379

For Reservations please call 0808 234 0680