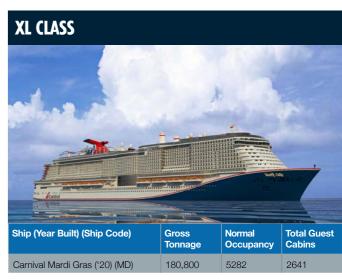

### THE CARNIVAL FLEET

### **FANTASY CLASS Total Guest** Ship (Year Built) (Ship Code) 2056 1028 Carnival Ecstasy ('91) (EC) 70.367

71.909

70,367

70,367

70,367

70,367

2130

2056

2056

2056

2054

2124

1026

1028

1028

1028

1027

1026

TRAVEL AGENTS ROCK MANUAL

### WE HAVE THE **BIGGEST** FLEET IN THE CRUISE INDUSTRY AND OFFER DURATIONS OF 2-24 NIGHTS WHICH GIVE YOUR CLIENTS SO MUCH CHOICE.

\* Refurbished/Renamed

Carnival Radiance ('99) (RD) \*

101,509

1379

For Reservations please call 0808 234 0680