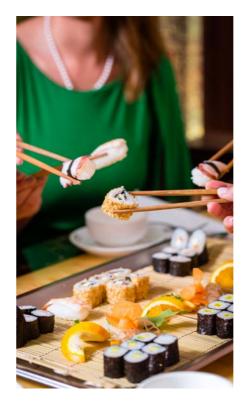

### WORLD CLASS DINING

From build-your-own burgers by the pool, to the gourmet delights of the main restaurant, guests could eat somewhere different every night of the week. Italy, Mexico, Japan, Thailand, and America – wherever in the world their taste buds take them, they'll get the same outstanding service from our team.

#### **BONSAI SUSHI**

Bonsai Sushi includes a number of varieties of sushi, sashimi and rolls along with bento boxes and the venue's own interpretation of a sushi boat. Prices range from \$1 for appetizer-sized portions to \$15 for a sushi ship for two, the fee does not include any beverages.