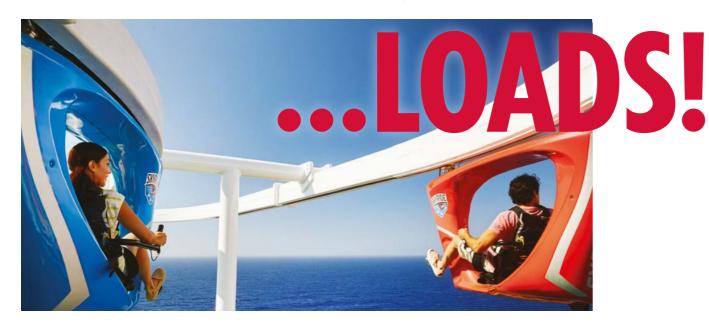

#### **SKYRIDE**

SkyRide is a bit like riding a bike - you'll never forget it. But SkyRide is also completely not like riding a bike. High above the deck and even high above the sparking blue sea. Guests can zip safely around our two-lane suspended course in a pedal-powered go mobile.