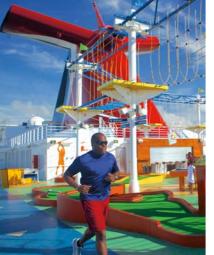

#### **SKYRIDE**

SkyRide is a bit like riding a bike - you'll never forget it. But SkyRide is also completely not like riding a bike. High above the deck and even high above the sparking blue sea. Guests can zip safely around our two-lane suspended course in a pedal-powered go mobile.

#### **SPORTSQUARE**

The sky's the limit when it comes to outdoor fun and fitness at the innovative SportSquare. Carnival's most expansive outdoor recreation area, SportSquare is an active cruiser's paradise, featuring SkyCourse, the first ropes course at sea, and the first-ever outdoor fitness area as well as our first ever, two-level 9-hole miniature golf course.