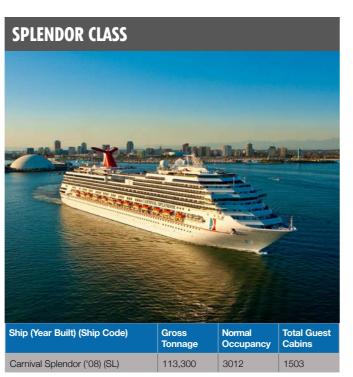

### THE CARNIVAL FLEET

### **FANTASY CLASS Total Guest** Ship (Year Built) (Ship Code) 2056 1028 Carnival Ecstasy ('91) (EC) 70.367

71.909

70,367

70,367

70,367

70,367

2130

2056

2056

2056

2054

2124

1026

1028

1028

1028

1027

1026

TRAVEL AGENTS ROCK MANUAL

### WE HAVE THE **BIGGEST** FLEET IN THE CRUISE INDUSTRY AND OFFER DURATIONS OF 2-24 NIGHTS WHICH GIVE YOUR CLIENTS SO MUCH CHOICE.

\* Refurbished/Renamed

Carnival Radiance ('99) (RD) \*

101,509

1379

For Reservations please call 0808 234 0680