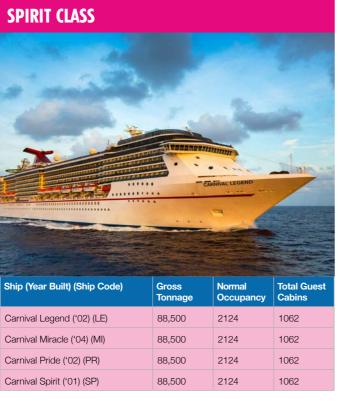

### THE CARNIVAL FLEET

### **FANTASY CLASS Total Guest** Ship (Year Built) (Ship Code) 2056 1028 Carnival Ecstasy ('91) (EC) 70.367

71.909

70,367

70,367

70,367

70,367

2130

2056

2056

2056

2054

2124

1026

1028

1028

1028

1027

1026

TRAVEL AGENTS ROCK MANUAL

### WE HAVE THE **BIGGEST** FLEET IN THE CRUISE INDUSTRY AND OFFER DURATIONS OF 2-24 NIGHTS WHICH GIVE YOUR CLIENTS SO MUCH CHOICE.

\* Refurbished/Renamed

Carnival Radiance ('99) (RD) \*

101,509

1379

For Reservations please call 0808 234 0680