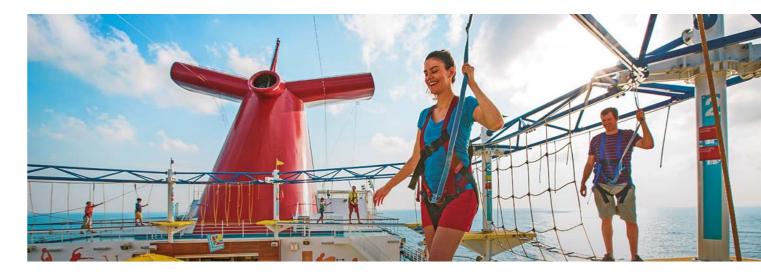

### THE GREAT OUTDOORS

When it comes to onboard fun, one thing's for sure – guests won't be short of options. All of our great activities and events are set against a backdrop of stunning ocean views. So whether guests want to be entertained or simply kick back and relax, they won't have to look far to find something that suits.

#### **SKYRIDE**

SkyRide is a bit like riding a bike - you'll never forget it. But SkyRide is also completely not like riding a bike. High above the deck and even high above the sparking blue sea. Guests can zip safely around our two-lane suspended course in a pedal-powered go mobile.

#### **SPORTSQUARE**

The sky's the limit when it comes to outdoor fun and fitness at the innovative SportSquare. Carnival's most expansive outdoor recreation area, SportSquare is an active cruiser's paradise, featuring SkyCourse, the first ropes course at sea, and the first-ever outdoor fitness area as well as our first ever, two-level 9-hole miniature golf course.