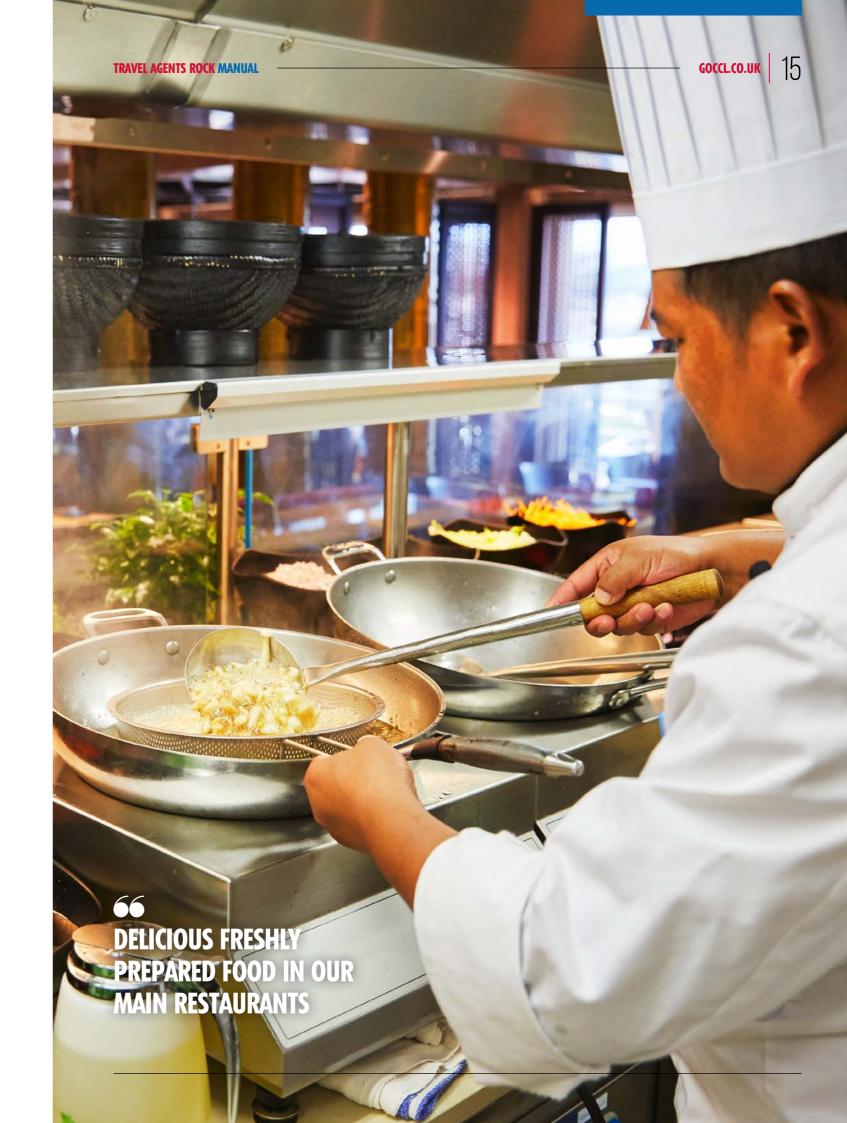

#### **FOOD & DRINK**

- · Delicious freshly prepared food in our main restaurants (which includes lobster\*\*, and steak served on every cruise)
- · Casual dining at the Lido restaurant, from fresh sandwiches in the deli to our delicious salad bar and much
- · 24-hour service in your stateroom Lemonade, coffee, tea, water
- · Spa Carnival menu offering healthy selections low in calories, fat, sodium and cholesterol

### WORLD CLASS DINING

From build-your-own burgers by the pool, to the gourmet delights of the main restaurant, guests could eat somewhere different every night of the week. Italy, Mexico, Japan, Thailand, and America – wherever in the world their taste buds take them, they'll get the same outstanding service from our team.

#### **CASUAL DINING**

There are lots of options for low key casual dining in our Lido restaurant, with room to seat in and outdoors. Our Lido Restaurant serves breakfast, lunch, pizza, ice cream, deli, dinner, late night snacks and more.

#### **MAIN RESTAURANT**

Guests can sit down for a three-course meal in the elegant environment of our Main Restaurant, where our tables are laid ready for guest's arrival and our helpful waiters are always on hand. Guests can chose from assigned seating at 6pm (early) and 8.15pm (late) or 'Your Time' dining from 5.45pm until 9.30pm. Your time dining offers open seating and is managed on a first-come, first serve basis. All our dining rooms are smoke free.