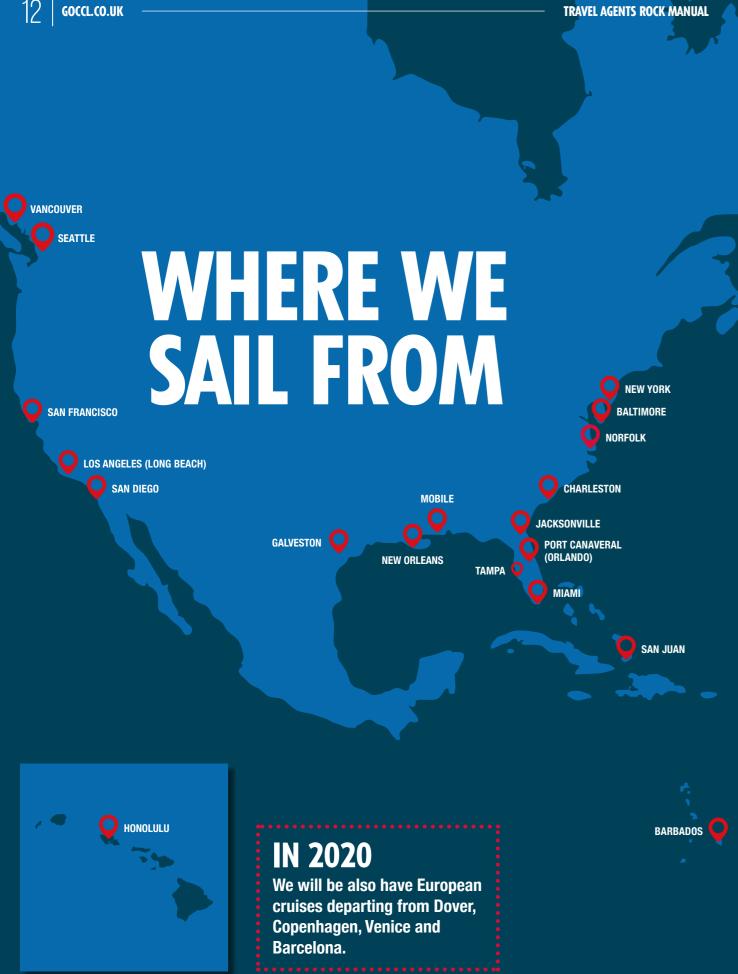

### WE HAVE THE **BIGGEST** FLEET IN THE CRUISE INDUSTRY AND OFFER DURATIONS OF 2-24 NIGHTS WHICH GIVE YOUR CLIENTS SO MUCH CHOICE.

\* Refurbished/Renamed

Carnival Radiance ('99) (RD) \*

101,509

1379

For Reservations please call 0808 234 0680