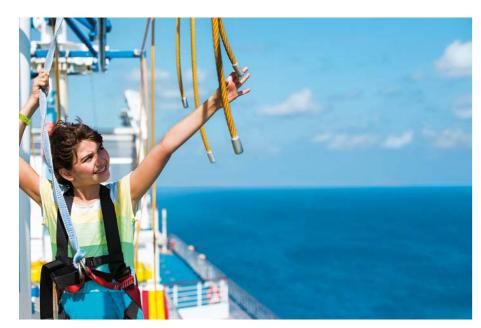

#### **SKYRIDE**

SkyRide is a bit like riding a bike - you'll never forget it. But SkyRide is also completely not like riding a bike. High above the deck and even high above the sparking blue sea. Guests can zip safely around our two-lane suspended course in a pedal-powered go mobile.