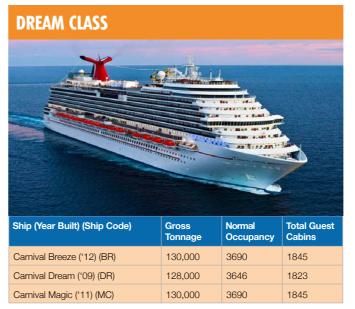

### THE CARNIVAL FLEET

### **FANTASY CLASS Total Guest** Ship (Year Built) (Ship Code) 2056 1028 Carnival Ecstasy ('91) (EC) 70.367

71.909

70,367

70,367

70,367

70,367

2130

2056

2056

2056

2054

2124

1026

1028

1028

1028

1027

1026

TRAVEL AGENTS ROCK MANUAL

### WE HAVE THE **BIGGEST** FLEET IN THE CRUISE INDUSTRY AND OFFER DURATIONS OF 2-24 NIGHTS WHICH GIVE YOUR CLIENTS SO MUCH CHOICE.

\* Refurbished/Renamed

Carnival Radiance ('99) (RD) \*

101,509

1379

For Reservations please call 0808 234 0680