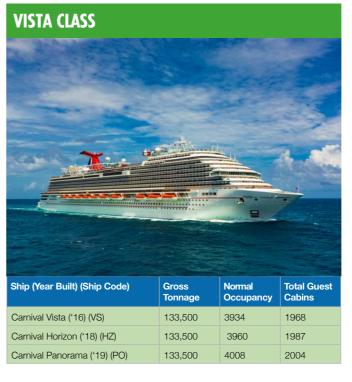

### THE CARNIVAL FLEET

### **FANTASY CLASS Total Guest** Ship (Year Built) (Ship Code) 2056 1028 Carnival Ecstasy ('91) (EC) 70.367

71.909

70,367

70,367

70,367

70,367

2130

2056

2056

2056

2054

2124

1026

1028

1028

1028

1027

1026

TRAVEL AGENTS ROCK MANUAL

### WE HAVE THE **BIGGEST** FLEET IN THE CRUISE INDUSTRY AND OFFER DURATIONS OF 2-24 NIGHTS WHICH GIVE YOUR CLIENTS SO MUCH CHOICE.

\* Refurbished/Renamed

Carnival Radiance ('99) (RD) \*

101,509

1379

For Reservations please call 0808 234 0680