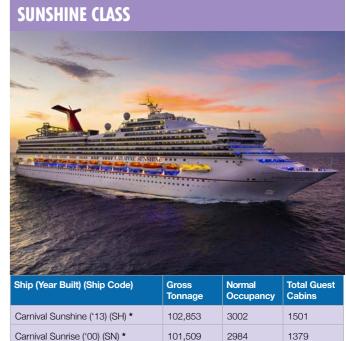

### THE CARNIVAL FLEET

### **FANTASY CLASS Total Guest** Ship (Year Built) (Ship Code) 2056 1028 Carnival Ecstasy ('91) (EC) 70.367

71.909

70,367

70,367

70,367

70,367

2130

2056

2056

2056

2054

2124

1026

1028

1028

1028

1027

1026

TRAVEL AGENTS ROCK MANUAL

### WE HAVE THE **BIGGEST** FLEET IN THE CRUISE INDUSTRY AND OFFER DURATIONS OF 2-24 NIGHTS WHICH GIVE YOUR CLIENTS SO MUCH CHOICE.

\* Refurbished/Renamed

Carnival Radiance ('99) (RD) \*

101,509

1379

For Reservations please call 0808 234 0680